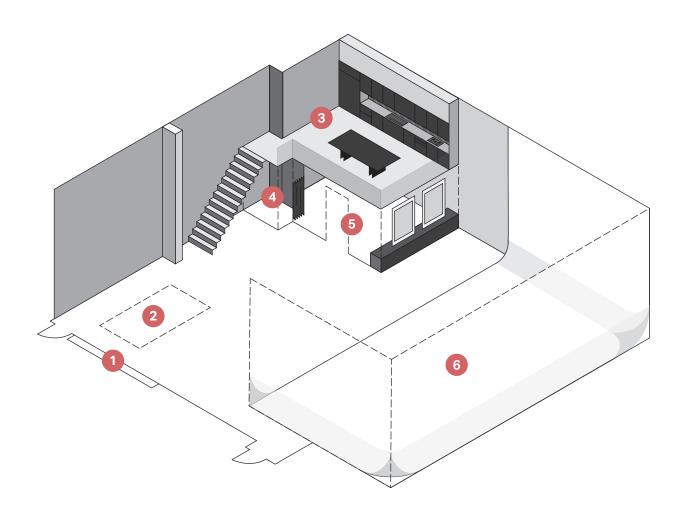

## STUDIO ONE

Studio One is located on the ground floor with 312sqm of total floor space and a 4.3m high roller door entrance. Studio One features 58kw of Heating & Cooling capacity, total lockable keycode access, 63amp of 3 Phase power supply with distribution, private Hair & Makeup and Styling room, a floor heated cyclorama and a private client dining and kitchen area located on a mezzanine level.

- 4.3m High and 4.2m Wide Roller Door Entrance
- 2 Drive-in Access Car Park
- 3 Private Client Dining and Kitchen Area
- 4 Enclosed Talent Change Room
- Private Hair & Make Up and Styling Room with Dual Illuminated Make Up Mirrors
- 8.0m Deep, 14.0m Wide and 6.0m High 270° Cyclorama